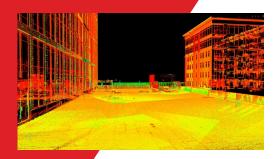

# **DESIGN**

LandTech was hired to laser scan the roof of the 19,000 square-foot roof deck to support the floor pedestal design. All roof penetrations were located as well as the building itself to aid the contractor in planning and design.

### DEVELOP

Utilizing the resulting point cloud from the laser scans, LandTech prepared a topographic plan showing spot elevations on a 5 foot grid. With the elevations, the contractor was able to layout and confirm elevations and locations which saved time and provided a successful outcome.