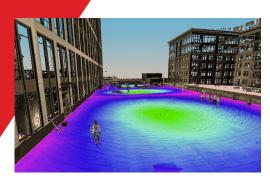

### DEVELOP

Utilizing the resulting point cloud from the laser scans, LandTech prepared a topographic plan showing spot elevations on a 5 foot grid. With the elevations, the contractor was able to layout and confirm elevations and locations which saved time and provided a successful outcome.